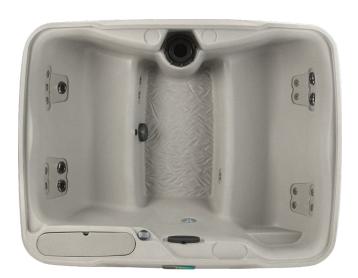

## **ENAMOR®**

Enamor shown in Sand

Enamor shown in Sand with built-in ice bucket

| Seating Capacity          | 4 Adults                                                                                                |  |
|---------------------------|---------------------------------------------------------------------------------------------------------|--|
| Dimensions                | 6'9" x 5'3" x 33" / 206 x 160 x 84 cm                                                                   |  |
| Water Capacity            | 225 gallons / 852 liters                                                                                |  |
| Dry Weight                | 358 lbs / 162 kg                                                                                        |  |
| Jet Count                 | 19 with stainless steel trim                                                                            |  |
| Water Feature             | Waterfall                                                                                               |  |
| Ozone System              | Can be installed at time of purchase                                                                    |  |
| Heater                    | 1KW (110v) / 4KW (230v)                                                                                 |  |
| Pump                      | 1.5 BPH two-speed                                                                                       |  |
| Filter Size               | 50 sq. ft.                                                                                              |  |
| Lighting                  | Multi-color LED light                                                                                   |  |
| Electrical Configuration  | 110v Plug-N-Play includes GFCI power cord / 230v convertible*                                           |  |
| Color Options             | Sand, Taupe, Espresso                                                                                   |  |
| Shell & Cabinet           | Rotationally molded                                                                                     |  |
| Vinyl Cover Color Options | Espresso, Gray                                                                                          |  |
| Accessories               | Cover Lifter (Optional);<br>The Cool Step™ (Optional); Steps (Optional)                                 |  |
| Warranty                  | 5-Year Structure; 5-Year Shell/Surface;<br>1-Year Equipment & Labor; 1-Year No Leak<br>Plumbing & Labor |  |

#### **SOAK IN THE WELLNESS**

Deep, spacious, and built to help you release the stresses of daily life, the Enamor spa offers comfortable bench seating for four adults with ample space in the footwell and perfectly placed foot jets. This spa also features a serene waterfall, a multi-color LED underwater light, and Plug-N-Play technology so that you can simply plug it in, fill it up, and start relaxing!