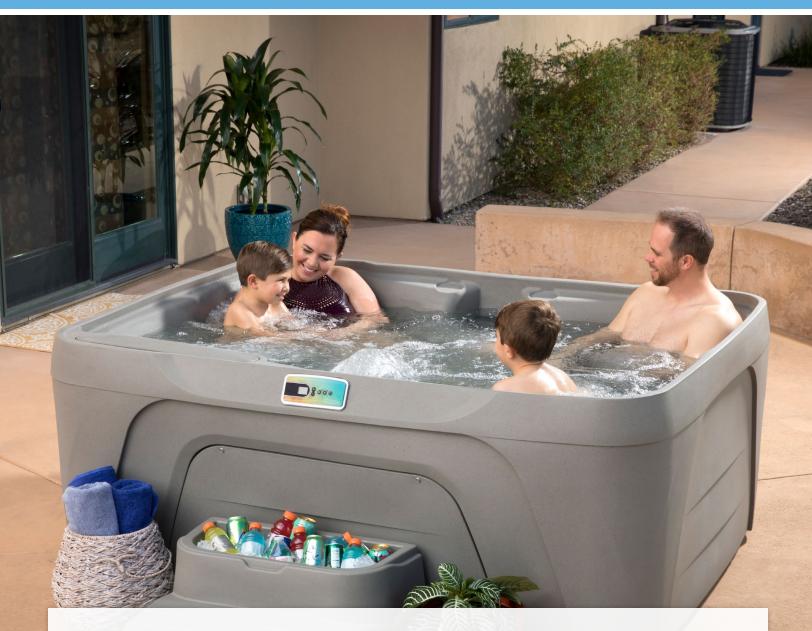

## **ENAMOR®**

Enamor shown in Sand

Enamor shown in Sand with built-in ice bucket

| Seating Capacity          | 4 Adults                                                                                                |  |
|---------------------------|---------------------------------------------------------------------------------------------------------|--|
| Dimensions                | 6'9" x 5'3" x 33" / 206 x 160 x 84 cm                                                                   |  |
| Water Capacity            | 225 gallons / 852 liters                                                                                |  |
| Dry Weight                | 358 lbs / 162 kg                                                                                        |  |
| Jet Count                 | 19 with stainless steel trim                                                                            |  |
| Water Feature             | Waterfall                                                                                               |  |
| Ozone System              | Can be installed at time of purchase                                                                    |  |
| Heater                    | 1KW (110v) / 4KW (230v)                                                                                 |  |
| Pump                      | 1.5 BPH two-speed                                                                                       |  |
| Filter Size               | 50 sq. ft.                                                                                              |  |
| Lighting                  | Multi-color LED light                                                                                   |  |
| Electrical Configuration  | 110v Plug-N-Play includes GFCI power cord / 230v convertible*                                           |  |
| Color Options             | Sand, Taupe, Espresso                                                                                   |  |
| Shell & Cabinet           | Rotationally molded                                                                                     |  |
| Vinyl Cover Color Options | Espresso, Gray                                                                                          |  |
| Accessories               | Cover Lifter (Optional);<br>The Cool Step™ (Optional); Steps (Optional)                                 |  |
| Warranty                  | 5-Year Structure; 5-Year Shell/Surface;<br>1-Year Equipment & Labor; 1-Year No Leak<br>Plumbing & Labor |  |

#### **SOAK IN THE WELLNESS**

Deep, spacious, and built to help you release the stresses of daily life, the Enamor spa offers comfortable bench seating for four adults with ample space in the footwell and perfectly placed foot jets. This spa also features a serene waterfall, a multi-color LED underwater light, and Plug-N-Play technology so that you can simply plug it in, fill it up, and start relaxing!